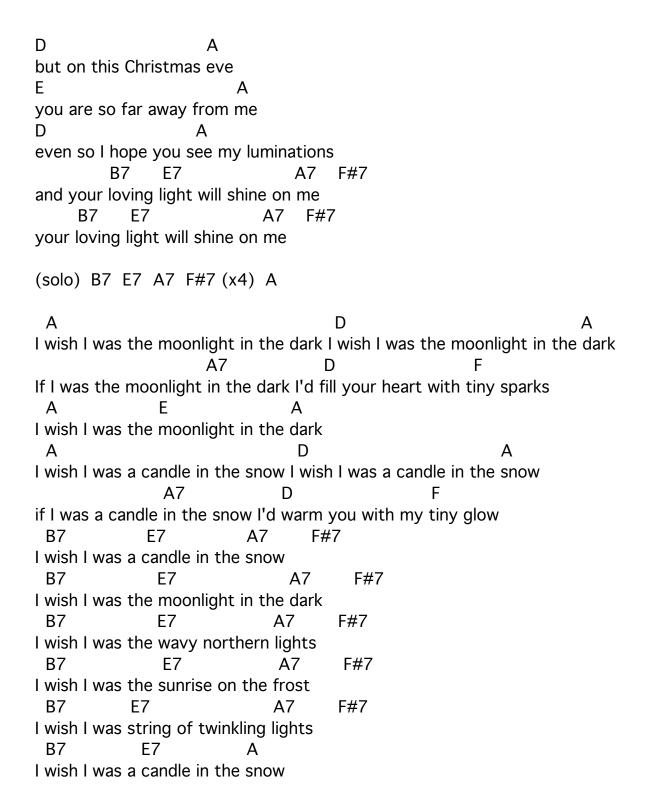

## CANDLE IN THE SNOW

| A                                                                  | D                         | Α                             |           |
|--------------------------------------------------------------------|---------------------------|-------------------------------|-----------|
| I wish I was a candle in the<br>A7                                 | snow I wish I was         | a candle in the snow<br>F     |           |
| if I was a candle in the sno<br>A E                                | w I'd warm you wi<br>A    | th my tiny glow               |           |
| I wish I was a candle in the<br>A                                  |                           |                               | Α         |
| I wish I was a string of twin                                      | nkling lights I wish      | I was a string of twinkli     |           |
| if I was a string of twinkling  A  E I wish I was a string of twir | Α                         | minate your nights            |           |
|                                                                    | 99                        |                               |           |
| you are so far away from r                                         | A<br>me                   |                               |           |
| D A<br>even so I hope you see my<br>B7                             | / luminations<br>E        |                               |           |
| and your loving light will sh                                      | nine on me                |                               |           |
| Α                                                                  | D                         | ,                             | 4         |
| I wish I was the sunrise on<br>A7                                  | the frost I wish I v      | was the sunrise on the f<br>F | rost      |
| if I was the sunrise on the A E                                    | frost I'd help you<br>A   | home when you are lost        | t         |
| I wish I was the sunrise on A                                      | the frost D               |                               | А         |
| I wish I were the wavy nort<br>A7                                  | thern lights I wish<br>D  | I were the wavy norther<br>F  | rn lights |
| if I were the wavy northerr<br>A E                                 | n lights I'd dance f<br>A | or you and you'd smile        | bright    |
| I wish I were the wavy nor                                         |                           |                               |           |